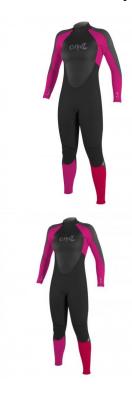

## O'Neill Wms Epic 5/4mm front zip Black

Rating: Not Rated Yet Price Sales price £199.99

Discount

Ask a question about this product

Manufacturer O'Neill

The Epic has many of the same sick features as our high-end wetsuits, including 100% UltraFlex neoprene, double seal neck closure, LSD (lumbar seamless design) and re-engineered covert blackout zip. Clean graphics and sharp style lines make the Epic the best value in the industry.

- Smooth Skin FludFlex™ Firewall
  UltraFlex DS Neoprene
  Kypto Knee Pard;
  Glued and Blindstitched Seams
  Double Super Seal Neck
  New Glued in Covent Zipper Construction
  Updated Vetor Closure
  External Key Pocket with Loop
  Strategic Seamless Paddle Zones
  LSD: Lumbar Seamless Design