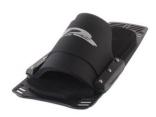

## D3 Leverage RTP (Slalom)

This all rubber toe strap holds the rear foot firmly in place, is comfortable and is used by some of our top pro skiers. Mounted to a strong 6061 aluminum plate the RTP has slotted holes allowing the plate to be pivoted for the absolute perfect position for you. The Leverage RTP is easy to install and fits on all D3 slalom skis.

## Description

This all rubber toe strap holds the rear foot firmly in place, is comfortable and is used by some of our top pro skiers. Mounted to a strong 6061 aluminum plate the RTP has slotted holes allowing the plate to be pivoted for the absolute perfect position for you. The Leverage RTP is easy to install and fits on all D3 slalom skis.