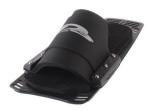

## D3 Leverage RTP (Slalom)

This all rubber toe strap holds the rear foot firmly in place, is comfortable and is used by some of our top pro skiers. Mounted to a strong 6061 aluminum plate the RTP has slotted holes allowing the plate to be pivoted for the absolute perfect position for you. The Leverage RTP is easy to install and fits on all D3 slalom skis.

## Description

This all rubber toe strap holds the rear foot firmly in place, is comfortable and is used by some of our top pro skiers. Mounted to a strong 6061 aluminum plate the RTP has slotted holes allowing the plate to be pivoted for the absolute perfect position for you. The Leverage RTP is easy to install and fits on all D3 slalom skis.