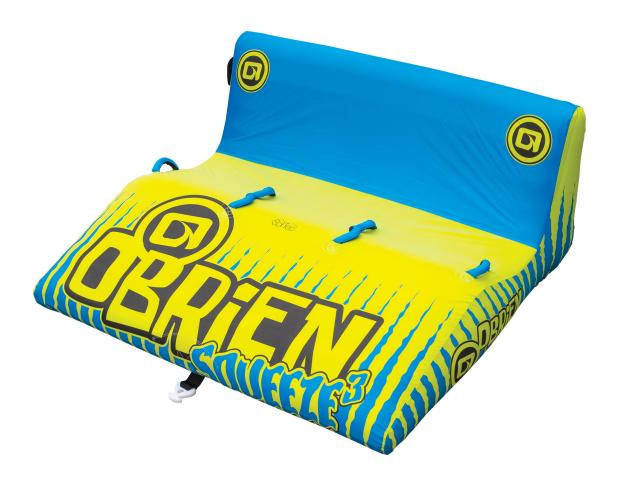

## Description

Looking to add more people to the ultimate lounge tube, then go with the O'Brien Squeeze 3! Kick your feet up, lean back and enjoy the ride with a couple of your friends. With 6 soft webbing handles placed in the ideal locations, the Squeeze 3 makes it easy to get your grip while the driver ensures you have a memorable ride. The SofTec deck provides unparalleled comfort with the smooth, soft surface material and no seams along the riding surface. With comfort like this, you can ride all day long!

This O?Brien towable boat tube has a capacity of 3 people.

ONE YEAR LIMITED WARRANTY USE TENSILE STRENGTH TOW ROPE OF 3350 lbs