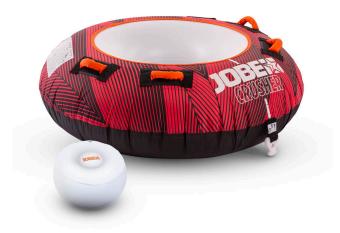

## JOBE CRUSHER TOWABLE 1P

You don't need to spend a lot of money for endless fun! Our Crusher towable can carry 1 person and is slightly bigger than the Jobe Rumble. The inner material is made of 24G PVC, which makes it both strong and featherlight. It comes with 4 luxurious neoprene knuckle-guard handles that allow you to sit or lay. Comes with a comfort cushion.

- 3 year warranty after registration
- 4 Handles with neoprene knuckle guards
- Comfortable cushion
- Double stitched nylon
- Max 1 person towable
- One way Boston valve
- Quick connector for easy towing
- Safety chamber
- 420 Denier nylon Cover
- 24 Gauge PVC
- Dimensions when inflated: Ø46 x 17,3" | 117 x 44cm
- Dimensions when deflated : Ø 56" | 142cm