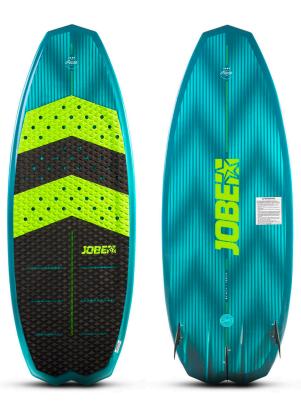

## JOBE PACE WAKESURFER

Mind your pace with the Jobe Pace wakesurfer. The Pace is a surfstyle wakesurfer with is perfect for beginners and intermediate riders or those who just want to cruise on the endless wave. This wakesurfer comes with a double concave to channel the water out from the tail and create a board with better planning surface. So if you want a mellow board to cruise on and enjoy the rider, the Pace is the board for you

- Traditional foam core
- 3 nylon fins
- Beginners and intermediate board
- Double concave tip and center
- Extra channels in the tail for traction
- High press fiberglass molded
- Machined Grooved EVA deck with extra tall tail kick
  Rocker: 2" | 5,08 CM
- Wakesurf style
- Recommended rider weight: Up to 100kg | 210 lbs
- Dimensions: 142,2 cm x 52 cm | 56" x 20,5"