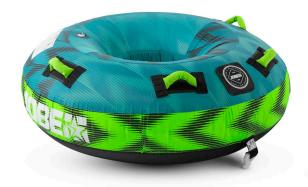

## **JOBE HOTSEAT TOWABLE 1P**

Set foot on the almighty Hotseat, Jobe's fastest and most durable 1 person donut towable. The difference between the Hotseat and the other donut towables is the full 840 denier cover, which makes this the most durable donut towable. The Hotseat is equipped with 4 luxurious neoprene knuckle-guard handles that offer grip and comfort.

- 3 year warranty after registration
- 4 Handles with neoprene knuckle guards
- Double stitched nylon
- Max 1 person towable
- One way Boston valve
- Quick connector for easy towing
- Safety chamber
- 840 Denier nylon cover
- 26 gauge PVC
- Dimensions when inflated: Ø50 x 20.4", Ø128 x 52cm
- Dimensions when deflated 55" | 140cm