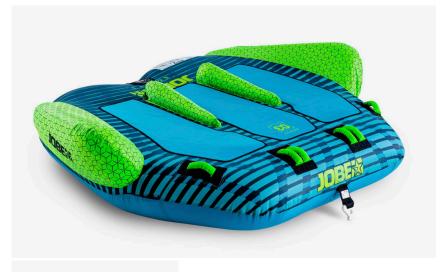

## **JOBE SCOUT TOWABLE 3P**

This is what they call a sweet ride. Keep that airline flow going with this 2-person towable with luxurious tapered shape for easy entry. This is truly a fun towable, providing a crazy combination of excitement, stability and comfy seating comfort. It's broad widespan and round shape make it glide easy over big waves. A neoprene seat pad gives a little more grip while splashing around. The Scout is fully covered in durable 420 denier nylon with a welded 24 gauge PVC bladder. Easily connect your rope to the quick connector.

- <u>3 year warranty after registration</u>
- 6 Handles with neoprene knuckle guards
- Double stitched nylon
- Max 3 persons towable
- One way Boston valve
- Quick connector for easy towing

- 420 Denier nylon Cover 24 Gauge PVC

- Dimensions when inflated: 76" x 87" | 193 x 221cm
  Dimensions when inflated: 84,6 x 70 x 19,7" | 215 x 178 x 50cm