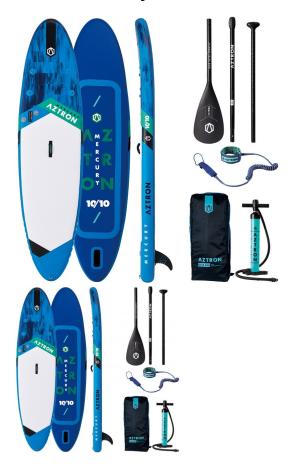

## Description

With the Double Chamber Technology, Aztron redefines the safety standards of the inflatable stand-up paddle board industry. Two features mark the difference: the separate inner chamber ensures 50 percent buoyancy of the total board floatation, therefore guaranteeing the rider safety in case anything happens on the water. The added chamber features an integrated construction with extra air pillars and sidewalls placed in the standing area, which is most critical to an iSUP and gives the board 30 percent more stiffness. With the Aztron Double Chamber construction, it makes the rider feels just like paddling on a hard board. Aztron applies the Double Chamber technology on all of their air boards.