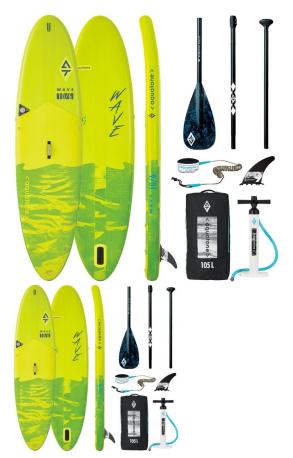

## Aquatone Wave Sup 10ft6 in stock

Rating: Not Rated Yet **Price** Sales price £249.99

Discount £-50.00

Ask a question about this product

Manufacturer<u>Aquatone</u>

Description

Design And Performance Highlights For The Wave Collection?

The most noticeable technology applied on the entry level Wave collection is the optimized Stringer Tech. With a 13cm wide center stringer all the way double taped, it enhances the board stiffness significantly compared to traditional single layer SUPs. The other highlight is the 6"/15cm thickness on all Aquatone boards. This gives users an extremely stable ride, especially if you are new to the sport.

The Wave collection offers a wider board shape. The 32" width provides stability while still maintains a good design to glide

Who Is It Best Suited For? The 10'6" is best suited for:

- Beginner to intermediate rider
- Leisure paddler
- Average to Tall height
- Average to Heavy weight

Overall, the Wave SUPs remain to be the best option for leisure paddle. They're user-friendly, versatile, and is a SUP which keeps on giving.

Tips For Using The Wave SUP?

The Wave is best for calm water, or near-shore water. The front rocker is purposely made to 27cm to cope when it gets choppier and can even handle smalls waves.