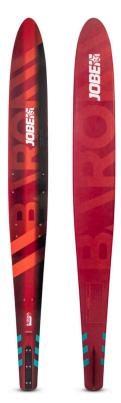

## **JOBE BARON SLALOM SKI**

The Jobe Baron slalom ski has been designed for carving and intermediate level slalom skiing. Jobe engineered the Baron with a slightly narrower tail which makes initiating turns easier because the back of the ski lays deeper in the water. This ski makes use of an edge-to-edge concave. This traditional slalom ski generates a true edge holding capability without reducing control due to a three-stage rocker. Binding not included!

- Foam Core
- 3 Stage flex pattern to give you stifness where you needEdge-to-edge concave for better traction
- · High press fiberglass molded
- Made with 100% solar power
- Recreational level slalom skis
- Standard aluminium slalom fin
- Width: 7,7" | 19,5 cm