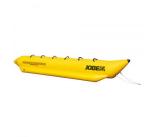

## **JOBE BANANA WATERSLED 6P**

Fun-funnier-crazy! Jobe's water sleds proven quality and shape is thanks to its coated PVC material with thermo-bonded seams for optimal strength and season-after-season durability. Its non-skid seats and handles with vinyl tubing make Jobe's sleds soft and comfy. Outfitted with a Halkey Roberts Valve. Repair kit and foot pump included.

- 3 year warranty after registration
- Thermo bonded seams
- Halkey Roberts Valve
- Repair kit and pump included
- Thickest PVC in the industry (0,95mm)