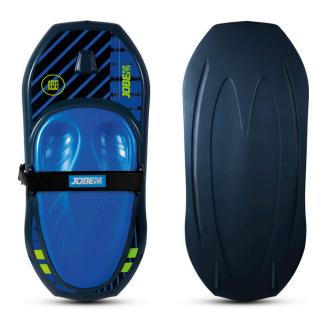

## Jobe Sentry Kneeboard Blue

Rating: Not Rated Yet **Price**Sales price £189.99

Discount

Ask a question about this product

Manufacturer Jobe

Description

## **JOBE SENTRY KNEEBOARD BLUE**

Check out the Jobe Sentry Kneeboard Blue! This kneeboard is fully padded from it's EVA foam knee pad and strap to keep those landings nice

1 / 2

and smooth. The Sentry also features molded in fins for extra traction plus an easy start handle hook to make getting up a breeze. The Jobe Sentry is the perfect kneeboard for beginners looking for a forgiving first experience on the water!

- Easy start handle hook
- Comfortable EVA foam knee pad
- Fully padded single kneeboard strap
- Molded fins for extra traction
- Twin tip
- Max rider weight 120kg | 264,6 lbs