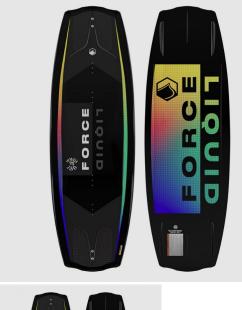

## 2024 Liquid Force Trip Wakeboard

We've been Trippin' for so long, 25 years and still going!! One thing is for sure...its been one heck of a ride!

Rating: Not Rated Yet **Price** Sales price £320.00

Discount

Ask a question about this product

ManufacturerLiquid Force

Description

The Trip has a fuller tip and tail shape for more pop than ever before. The D-I-S-C hull has longer molded-in fins that improves control and make transitioning from novice to advanced easier when removing the center fin. Added rocker makes the Trip perform better on today's bigger wakes. Take a set on one and you'll see why we've been Trippin' for all these years.

- Aggressive Continuous Rocker
- Diamond Bat-Tail Shape | Double Concave "V" at Ends
- Precision PU Core
- Warped Molded-In Side Fins with Ceter Removable Fin
- 3-Position M6 Insert Pack
- Optimized for LF 6X/6R Bindings | Compatible with All 6" Bindings
- Sizes: 130 | 135 | 139 | 144