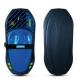

## Description

The Sentry kneeboard features a parabolic twin tip for maximum lift and smooth transitions allowing you to pull of the sharpest tricks. A molded fin for more traction makes the Sentry extra manoeuvrable, while its soft foam knee pads keep it comfy. Its easy handle hook and single lock straps make it easier and more fun to ride! You'll absolutely love the easiness of turning and spinning around, which makes this board suitable for all riding levels.

- Easy start handle hook
- Comfortable foam knee pad
- Fully padded single kneeboard strap
- · Molded fins for extra traction
- Plastic rotomolded
- Twin tip
- Max rider weight 120kg | 264,6 lbs
- Board: 132 cm | 52"