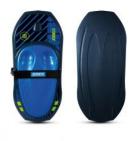

## Description

The Sentry kneeboard features a parabolic twin tip for maximum lift and smooth transitions allowing you to pull of the sharpest tricks. A molded fin for more traction makes the Sentry extra manoeuvrable, while its soft foam knee pads keep it comfy. Its easy handle hook and single lock straps make it easier and more fun to ride! You'll absolutely love the easiness of turning and spinning around, which makes this board suitable for all riding levels.

- Easy start handle hook
- Comfortable foam knee pad
- Fully padded single kneeboard strap
- · Molded fins for extra traction
- Plastic rotomolded
- Twin tip
- Max rider weight 120kg | 264,6 lbs
- Board: 132 cm | 52"