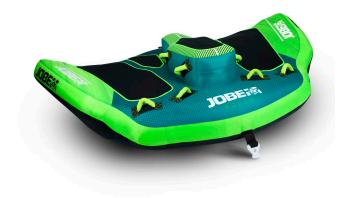

## **JOBE RODEO TOWABLE 3P**

This isn't our first Rodeo! Introducing the Jobe Rodeo Towable 3P! Hang on cowboy, this boat tube is built for fun. Featuring a super strong double stitched 840 denier nylon cover and 8 super comfortable and convenient handles, the Rodeo towable is built to last. Will you?

- 3 year warranty after registration
- 8 Handles with neoprene knuckle guards
- Double stitched nylon
- Max 3 persons towable
- Multi position towable
- One way Boston valve
- · Quick connector for easy towing
- 840 Denier nylon cover
- 28 gauge PVC
- Dimensions when inflated: 104 x 68 x 23" | 265 x 173 x 60cm
- Dimensions when deflated : 108 x 65" | 275 x 167cm
- Deck height: 13,8" | 35cm