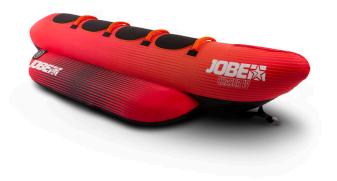

## **JOBE CHASER TOWABLE 4P**

Be a fool and climb on Jobe's 4 person's Chaser to have the time of your life. This is a serious towable to ride with friends & family. Its tough 840 nylon double-stitched outer layer protects the 28 gauge PVC-base and the tube from damaging. Hold on tight to its comfortable and super strong nylon-wrapped handles with deluxe knuckle guards. Features a one way valve and quick rope connector for convenience.

- <u>3 year warranty after registration</u>
- Double stitched nylon
- One way Boston valve
- Quick connector for easy towing
- 840 Denier nylon cover
- 28 gauge PVC
- Dimensions when inflated: 131,4 x 47,3 x 24,8" | 334 x 120 x 63cm
- Dimensions when deflated: 135" | 343cm