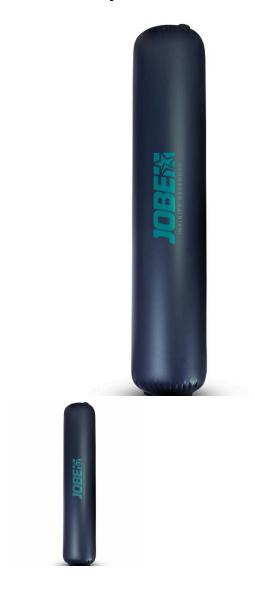

## Jobe Infinity Defender 2m Inflatable Boat Fender

Rating: Not Rated Yet **Price**Sales price £184.99

Discount

Ask a question about this product

Manufacturer <u>Jobe</u>

Description

1 / 2

## JOBE INFINITY DEFENDER 2M INFLATABLE BOAT FENDER

Safety first! The Jobe Infinity Defenders are here to protect your boat. By attaching the Defender to the dock, worrying about docking is a thing of the past

- Halkey Roberts Valve
- Can only be inflated with a connection to the Halkey Roberts Valve
- Weight: 3,2kg | 7lbs
- Dimensions when inflated: Ø19" x 6,5" | Ø48 x 200cm
- Dimensions: 10'6" x 32" x 6" | 320 x 81,3 x 15cm