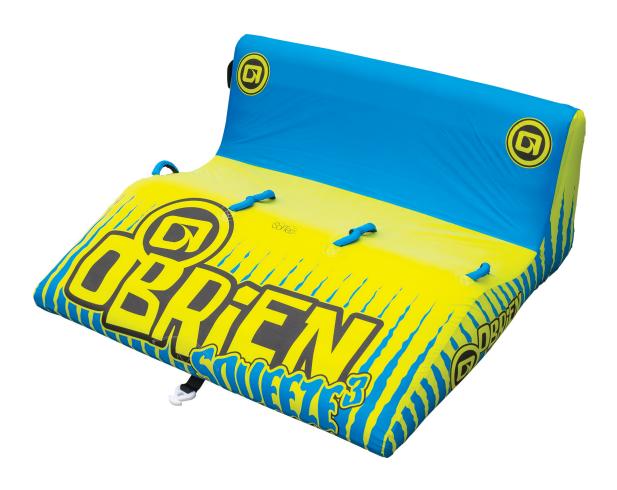

## Description

Looking to add more people to the ultimate lounge tube, then go with the O'Brien Squeeze 3! Kick your feet up, lean back and enjoy the ride with a couple of your friends. With 6 soft webbing handles placed in the ideal locations, the Squeeze 3 makes it easy to get your grip while the driver ensures you have a memorable ride. The SofTec deck provides unparalleled comfort with the smooth, soft surface material and no seams along the riding surface. With comfort like this, you can ride all day long!

This O?Brien towable boat tube has a capacity of 3 people.

ONE YEAR LIMITED WARRANTY USE TENSILE STRENGTH TOW ROPE OF 3350 lbs