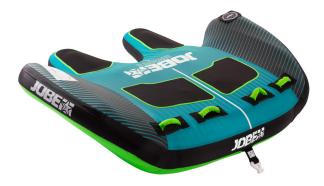

## JOBE REVOLVE TOWABLE 2P

This towable spins your head right round! The revolve is equipped with neoprene pads for a very comfortable ride. The quick connector allows effortless rope connection and disconnection, so you can get on the water in no time. The Revolve is equipped with with 4 luxurious neoprene knuckle-guard handles that offer grip and comfort. Its super strong double-stitched 420 denier nylon can resist some tornados. It's time to... Revolve!

- 3 year warranty after registration
- 4 Handles with neoprene knuckle guards
- Double stitched nylon
- Max 2 Persons towable
- One way Boston valve
- Quick connector for easy towing
- 420 Denier nylon Cover
- 24 Gauge PVC
- Dimensions when inflated: 77,1 x 68,9 x 19,3" | 196 x 175 x 49cm
- Dimensions when deflated: 82,7" x 73" | 210 x 186cm