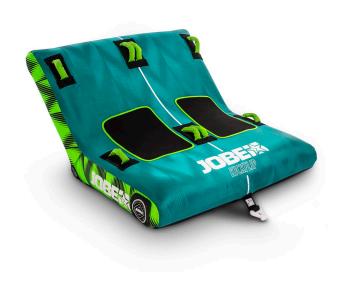

## **JOBE KICK FLIP TOWABLE 2P**

The Kick Flips shape provides a wild ride for you and your friends or family, yet you can easily switch to an easy ride. With the Kick Flip's dual tow points, you can attach your rope to the front quick connector with 1 or 2 riders sitting down, or connect to the rear to ride in a sporty kneeling position. When the action is over, you can use the Kick Flip as the ultimate lounge sofa to chill.

- 3 year warranty after registration
- 8 Handles with neoprene knuckle guards
- Double stitched nylon
- Max 2 Persons towable
- Multi position towable
- One way Boston valve
- Quick connector for easy towing
- 840 Denier nylon cover
- 28 gauge PVC
- Dimensions when inflated: 62,2 x49,2 x 27,7" | 158 x 125 x 71cm
- Dimensions when deflated : 63" x 51" | 160 x 130cm