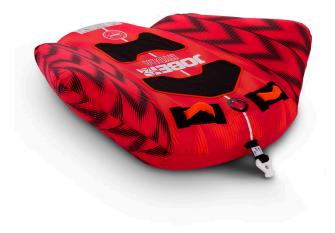

## Jobe Hydra Towable 1P 2022

Rating: Not Rated Yet **Price**Sales price £99.99

Discount £-30.00

Ask a question about this product

Manufacturer Jobe

Description

1 / 2

## **JOBE HYDRA TOWABLE 1P**

This single-person towable is one of the fastest around. Jump & fly safely with its PVC-inside and a rough double-stitched nylon outer-layer. The Hydra is shaped-super-sharp, allowing you to reach top speeds. It's quick rope connector is as fast as you, and makes easy connection and detachment possible. Hold on tight to the 2 comfy neoprene knuckle guard.

- 3 year warranty after registration
- 2 handles with neoprene knuckle guards
- Max 1 person towable
- One way Boston valve
- · Quick connector for easy towing
- 420 Denier nylon Cover
- 24 Gauge PVC
- Dimensions when inflated: 49,2 x 55,1 x 16,5", 125 x 140 x 42cm
- Dimensions when deflated: 55" x 53" | 140 x 135cm