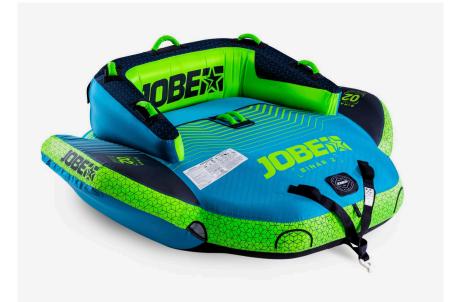

## **JOBE BINAR TOWABLE 2P**

With a variety of multiple riding options, the Binar is your new toy for endless fun and energy on the water! The Binar is ready to be used as wild ride when users sitting down, kneel or do other crazy stuff. Just tow the rope to one of it's 2-way quick connector tow points and find out. A multitude of comfy foam-filled handles facilitate all your creative multiple rider positions. Equipped with patterned rough 840D nylon cover.

• 7 Handles with neoprene knuckle guards

- Max 2 Persons towable

- Max 2 refsorts towable
  Multi position towable
  One way Boston valve
  Quick connector for easy towing
- 840 Denier nylon cover28 gauge PVC
- Dimensions when deflated : 81" x 78" | 206 x 198cm