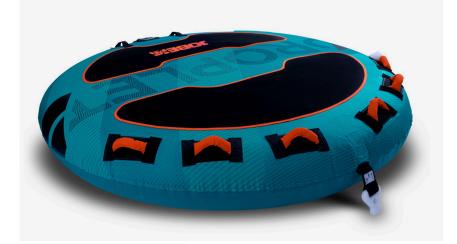

## Jobe Droplet Towable 3P

Please get ready. This beast can handle up to 3 thrill seekers. With inners made out of heavy duty 28G PVC, and a 840 denier patterned cover. This is one of our most durable towables. Don't get blown away by the Droplet with it's 6 foam-filled grippy and comfortable deluxe handles to help you get back on your feet...uh belly.

- 3 year warranty
- 6 Handles with neoprene knuckle guards
- Double stitched nylon
- Max 3 persons towable
- One way Boston valve
- Quick connector for easy towing
- 840 Denier nylon cover
- 28 gauge PVC

- Dimensions when inflated: Ø72,4 x 12,5" | Ø184 x 32cm
  Dimensions when deflated : Ø 76,8" | 195cm