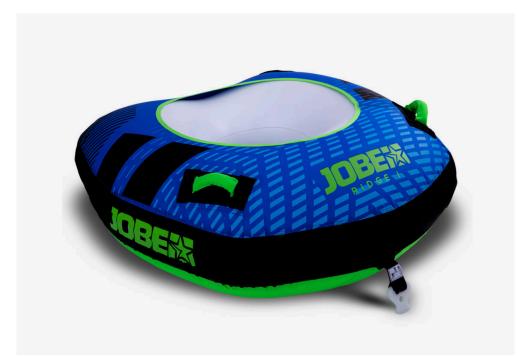

## JOBE RIDGE TOWABLE 1P

Check out the Ridge 1P. The inner material has been made of heavy duty 24G PVC, which makes this tube strong & light for a lively feeling on the waves. Likewise, the outside has been made of double-stitched 420D to ensure durability and quality. The 4 neoprene knuckle guard handles offer grip and comfort. Connect and disconnect the rope in a flash of a Ridge strike with its quick rope connector. Jobe's Ridge towable has a drain to guarantee good water release after a stormy ride.

- <u>3 year warranty after registration</u>
- 1 water drain
- 4 Handles with neoprene knuckle guards Max 1 person towable
- Multi position towableOne way Boston valve
- Partially coverd
- Quick connector for easy towing
- Safety chamber
- 420 Denier nylon Cover
  24 Gauge PVC
- Dimensions when inflated: 51,1 x 51,1 x 17,3" | 130 x 130 x 44cm
  Dimensions when deflated : 53,5" x 55,5", 136 x 141cm