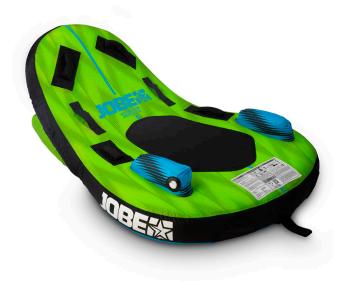

## JOBE SUNRAY TOWABLE 1P

Say hello to this 2-way towable in the line-up! The Sunray towable can be towed in two directions and is super comfortable whether you're kneeling down or sitting upright. A fun and exciting ride, but nice and stable when needed.

- <u>3 year warranty after registration</u>
- 4 Handles with neoprene knuckle guards
- Double stitched nylon
- Max 1 person towable
- Multi position towable
- One way Boston valve
- Quick connector for easy towing
- 420 Denier nylon Cover
- 24 Gauge PVC
- Dimensions when inflated: 59 x 43,3 x 24" | 150 x 110 x 61cm
- Dimensions when deflated: 43" x 60" | 111 x 153cm