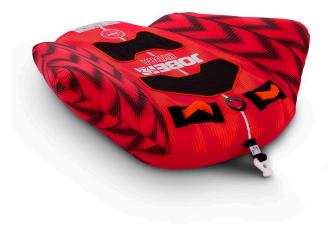

## JOBE HYDRA TOWABLE 1P

This single-person towable is one of the fastest around. Jump & fly safely with its PVC-inside and a rough double-stitched nylon outer-layer. The Hydra is shaped-super-sharp, allowing you to reach top speeds. It's quick rope connector is as fast as you, and makes easy connection and detachment possible. Hold on tight to the 2 comfy neoprene knuckle guard.

- 3 year warranty after registration
- 2 handles with neoprene knuckle guards
- Max 1 person towable
- One way Boston valve
- Quick connector for easy towing
- 420 Denier nylon Cover
- 24 Gauge PVC
- Dimensions when inflated: 49,2 x 55,1 x 16,5", 125 x 140 x 42cm
- Dimensions when deflated: 55" x 53" | 140 x 135cm