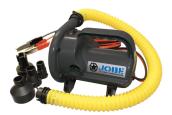

## Jobe Turbo 12 Volt Pump (410007001)

Jobe Turbo 12 Volt Pump

- Fastest 12 volt pump on the market, Inflates a Hotseat towable in 100sec.
- Includes fittings for most inflatable brands
- Includes crush resistant hose that fills to 2.5PSI/0.17 bar
- 4 different nozzles
- Includes Hakley Roberts Valve

Rating: Not Rated Yet **Price** Sales price £79.95

Discount

Ask a question about this product

Manufacturer<u>Jobe</u>

Description

Jobe Turbo 12 Volt Pump

- Fastest 12 volt pump on the market, Inflates a Hotseat towable in 100sec.
- Includes fittings for most inflatable brands
- Includes crush resistant hose that fills to 2.5PSI/0.17 bar
- 4 different nozzles
- Includes Hakley Roberts Valve