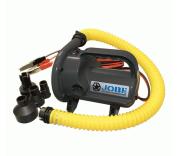

## Jobe Turbo 12 Volt Pump (410007001)

Jobe Turbo 12 Volt Pump

- Fastest 12 volt pump on the market, Inflates a Hotseat towable in 100sec.
- Includes fittings for most inflatable brands
- Includes crush resistant hose that fills to 2.5PSI/0.17 bar
- 4 different nozzles
- Includes Hakley Roberts Valve

Rating: Not Rated Yet **Price** Sales price £79.95

Discount

Ask a question about this product

Manufacturer<u>Jobe</u>

Description

Jobe Turbo 12 Volt Pump

- Fastest 12 volt pump on the market, Inflates a Hotseat towable in 100sec.
- Includes fittings for most inflatable brands
- Includes crush resistant hose that fills to 2.5PSI/0.17 bar
- 4 different nozzles
- Includes Hakley Roberts Valve