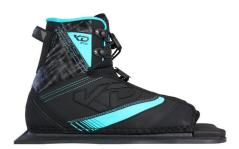

## **KD Axcess Women Slalom Ski Boot 2023**

Rating: Not Rated Yet **Price**Sales price £225.00

Discount

Ask a question about this product

Manufacturer KD

Description

## **KD AXCESS WOMENS SLALOM SKI BOOT**

The Axcess Slalom Ski Boot is a great entry to intermediate level binding, combining adjustability and support. KD's innovative floating front toe enables a wide size range of feet to fit into each of the 2 sizes. The fit is controlled by the waterskier with a single front lace system which also provides super easy entry/ exit.

## **FEATURES**

- Neoprene toe liner
- Front lace systemFloating toe liner design