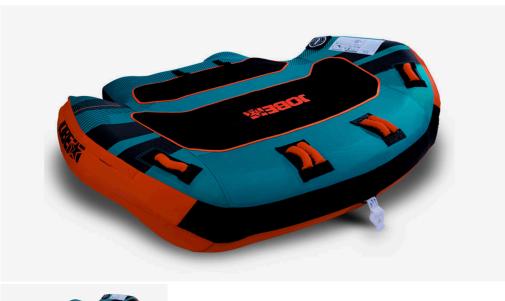

## Airstream II

- Full nylon cover/Heavy duty PVC
- Comfortable neoprene pad
- 4 EVA foam filled webbing handles with neoprene knuckle guards
- 1 flat webbing handle
- 2 Air chambers
- 2 Water drains, covered "Boston" valve and speed valve

## **JOBE AIRSTREAM TOWABLE 3P**

Seatbelts fastened? Climb on board on the Airstream and be prepared for a bumpy ride. This is one of our top sellers and for a good reason.

Due to its 6 strategically placed comfy foam-filled handles Jobe's Airstream allows different riding positions. The Airstream is manufactured with a 840 denier nylon cover, which makes the Airstream stronger than most competitors. It's well-thought out form gives users a lively, energetic feeling and make them literally fly over water. A one way valve and quick connector make this tube super user-friendly.

- 3 year warranty after registration
- 6 Handles with neoprene knuckle guards
- Double stitched nylon
- Max 3 persons towable
- One way Boston valve
- Quick connector for easy towing840 Denier nylon cover
- 30 Gauge PVC
- Dimensions when inflated: 85 x 70,8 x 23,6" | 216 x 180 x 60cm
- Dimensions when deflated : 102" x 83,5" | 260 x 212cm