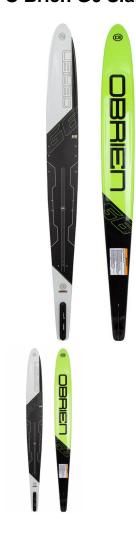

## O'Brien G6 Slalom Ski 2022

Rating: Not Rated Yet **Price**Sales price £599.99

Discount £-150.00

Ask a question about this product

Manufacturer OBrien

## Description

The G6 is a well-balanced competition waterski that pairs speed and predictability for deep line slalom skiing. With its full carbon fiber construction, the G6 has a lightweight, fast, and responsive design that flexes perfectly to smooth out turns and make it easier to get to that next buoy. Mounted with the fully adjustable O'Brien Insight fin, the G6 can easily be tuned to dial in your performance needs.

## **Features**

1 / 2

- Lengths 66", 67", 68"
- Full Carbon Fiber Construction Lightweight, responsive, and snappy
- Flex Pro
- Rapid Response Tunnel Performance concave tunnel for rapid edge-to-edge transitions and a stronger hold on turns
  Insight Fin with Pro Wing