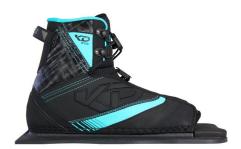

## **KD Axcess Women Slalom Ski Boot 2023**

Rating: Not Rated Yet **Price**Sales price £225.00

Discount

Ask a question about this product

Manufacturer KD

Description

## **KD AXCESS WOMENS SLALOM SKI BOOT**

The Axcess Slalom Ski Boot is a great entry to intermediate level binding, combining adjustability and support. KD's innovative floating front toe enables a wide size range of feet to fit into each of the 2 sizes. The fit is controlled by the waterskier with a single front lace system which also provides super easy entry/ exit.

## **FEATURES**

- Neoprene toe liner
- Front lace systemFloating toe liner design