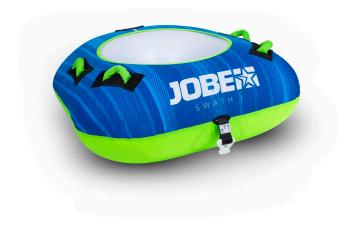

## **JOBE SWATH TOWABLE 1P**

Introducing the All-New Jobe Swath Towable 1P! This ultra fun towable tube is the perfect excuse to have fun or rip across the water. With 4 conveniently placed handles with neoprene knuckle guards you can hang out or hang on for dear life!

- 3 year warranty after registration
- 4 Handles with neoprene knuckle guards
- Double stitched nylon
- Max 1 person towable
- One way Boston valve
- Partially coverd
- Quick connector for easy towing
- 420 Denier nylon Cover20 Gauge PVC
- Dimensions when inflated: 96,8 x 74,8 x 29,5" | 246 x 190 x 75cm
- Dimensions when deflated : 50" x 51" | 127 x 130 cm
- Deck height: 11,8" | 30cm