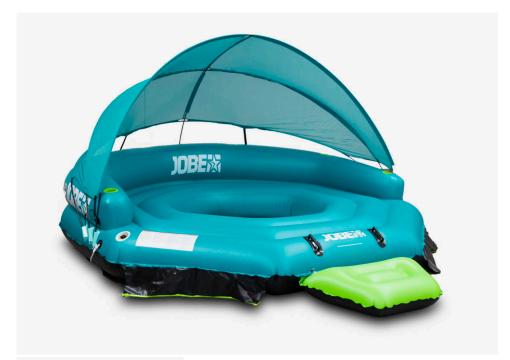

## **Jobe Retreat 6P**

The Jobe Retreat 6P brings a new meaning to on the water fun and relaxation. Featuring a zipper that connects to other Jobe inflatables like the Manta, Switch, or another Retreat the possibilities are endless. And with 4 cup holders on the inflatable lounge it's easy to have a great time!

- <u>3 year warranty after registration</u>
  4 Cup holders
- 4 handles
- Canopy made of mesh nylon
- D-ring and zipper to connect to the Jobe Manta, Swith an other retreat
  Entry floor for easy access

- Netting floor
  One way Boston valve
  Weight: 27 kg | 59.5 lbs
  20 Gauge PVC
- Dimensions when inflated: 126 x 145.7 x 76.8" | 320 x 370 x 195cm
- Dimensions when deflated : 127,2" x 147,6" | 323 x 375cm