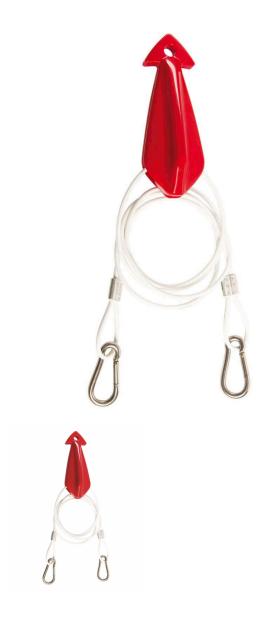

## JOBE CABLE BRIDLE STAINLESS STEEL HOOKS 8FT 1P

Jobe bridles are designed to make water sports easier behind outboard motor boats and they float to keep the rope away from your propeller. The bridle is 8ft long, made with extremely durable cable and two strong stainless steel hooks to connect the rope with your boat. It can carry 1 person and will make sure you can enjoy a careless day on the water.

- 2 stainless steel carabiners to connect to your boat
- Floats to keep the rope away from the propellor
- Length: 8ft | 2,4m
- Max break strength: 1200 lbs | 544 kg
- Maximum pull 1 person