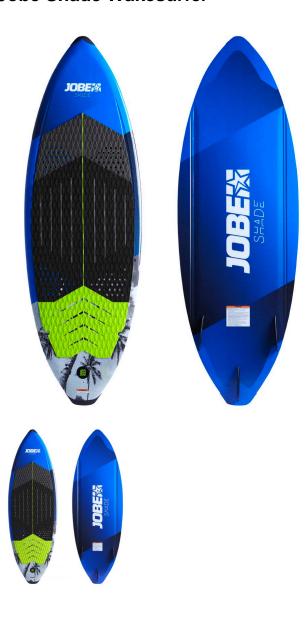

## JOBE SHADE WAKESURFER

The Shade is the Ferrari of the wake surf boards. With a traditional foam core and a machine grooved eva deck with extra tall tail kick, this board is suitable for an easy - till mid level riding style. The Shade its classic shape is easy to get up on and forgiving, perfect for beginners to intermediates. A high press fiberglass molded board really grabs the wake. Comes with three nylon fins.

- · Traditional foam core
- 3 nylon fins
- · Beginners and intermediate board
- High press fiberglass molded
- Machined Grooved EVA deck with extra tall tail kick
- Rocker: 2,5" | 6,35 CM
- Two side channels for a better traction into the wake
- Wakesurf style
- Recommended rider weight: Up to 80kg | 180 lbs
- Dimensions: 161,5 cm x 52 cm | 63" x 20,5"