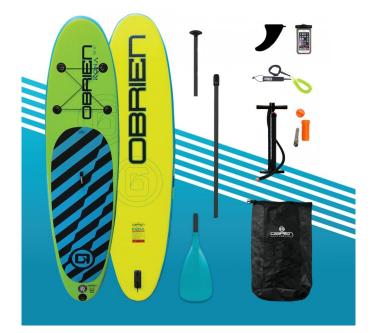

OBrien Kona SUP 10'6 [ 2021]

Rating: Not Rated Yet **Price** Sales price £420.00

Discount £-100.00

Ask a question about this product

Manufacturer OBrien

Description

The OBrien Kona 10 ft 6 - 2021 package comes with:

- Adjustable 3 piece alloy paddle
- Mesh Board Bag with back pack straps
- Dual-Action Pump
- Waterproof Phone Case
- Repair Kit
- Coiled Leash

The OBrien Kona 10'6 inflatable paddleboard package is an iSUP package that is excellent value and lots of fun. With its striking, vibrant colourway the O'Brien Kona is a great for those wanting to get on the water and enter the world of paddle boarding.

At 10'6 overall, the Kona 10'6" delivers good amounts of glide while remaining responsive to paddler inputs. Working well on flat water and in small surf, the Kona works well for paddlers weighing up to 105kg – making it a great option for family use.