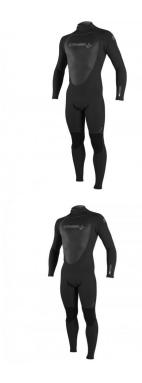

## Description

The Epic has many of the same sick features as our high-end wetsuits, including 100% UltraFlex neoprene, double seal neck closure, LSD (lumbar seamless design) and re-engineered covert blackout zip. Clean graphics and sharp style lines make the Epic the best value in the industry. Available in Sizes XS-3XL,MS,MT,LS,LT,XLS.

- Smooth Skin FluidFlex™ Firewall
  UltraFlex DS Neoprene
  Kypto Knee Padz
  Glued and Blindstlitched Seams
  Double Super Seal Neck
  New Glued in Covent Zipper Construction
  Updated Vefor Closure
  External Key Pocket with Loop
  Strategic Seamless Paddle Zones
  LSD: Lumbar Seamless Design