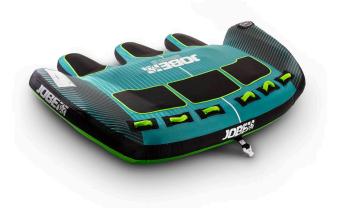

## JOBE REVOLVE TOWABLE 3P

This towable spins your head right round! The revolve is equipped with neoprene pads for a very comfortable ride. The quick connector allows effortless rope connection and disconnection, so you can get on the water in no time. The Revolve is equipped with with 4 luxurious neoprene knuckle-guard handles that offer grip and comfort. Its super strong double-stitched 420 denier nylon can resist some tornados. It's time to... Revolve!

- 3 year warranty after registration
- 6 Handles with neoprene knuckle guards
- Double stitched nylon
- Max 3 persons towable
- One way Boston valve
- Quick connector for easy towing
- 840 Denier nylon cover
- 28 gauge PVC
- Dimensions when inflated: 96 x 69,6 x 19,3" | 244 x 177 x 49cm
- Dimensions when deflated: 98,4" x 73" | 250 x 186cm