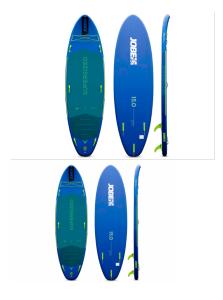

## Description

Go big or go home, and we went BIG! The Aero SUP'ersized SUP Board 15.0 is our biggest SUP yet! With an incredible 15' length and 4' width you and your friends and your friends have never had a more fun time on the water. The SUP'ersized SUP may be big but its also easy to transport thanks to it's lightweight X-Stitching construction and ability to easily inflate or deflate for extra portability. The package includes everything you need to get out on the water!

## **Key Features**

- 3 year warranty after registration
- Heat bonded technology: more layer quality and safety
- Non-slip EVA foam pattern, allows comfortable long term SUPing
- Lightweight X-dropstitching construction
- Stringer for more stiffness
- Bungee storage net
- Halkey Roberts Valve
- · 6 carrying handles
- D-ring on tip and tail
- Equipped with 3 big click fins for maneuverability
- Max 6 person
- · Valve patch assistance

1 / 2

- Weight capacity: 400kg | 882lbs
  Dimensions: 15' x 50" x 6" | 457,2 x 127 x 15cm
  Volume: 690 I