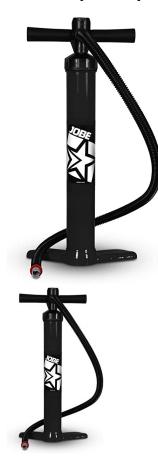

## **Jobe Sup Pump Double Action 27 PSI**

Rating: Not Rated Yet **Price** Sales price £44.99

Discount

Ask a question about this product

Manufacturer<u>Jobe</u>

Description

- This pump has been specially developed for SUPs and is built to last.
- With the plug inserted it performes double action, by releasing the plug it transformes in a strong single action pump to finish the job.
- Double or single action up to 27 PSI (1.9 bar)
- 2000 cm3 cylinder for quick result. Gauge to keep control. Halkey Roberts nozzle: fits all Jobe inflatable boards
- Finish effortlessly by switching to single action