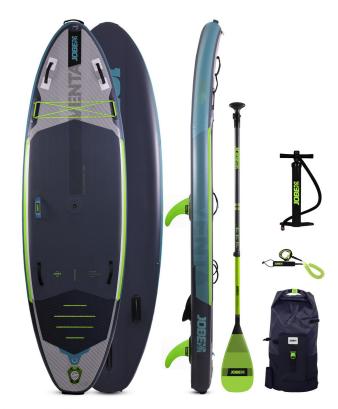

1 / 2

The Jobe Venta 9.6 Inflatable Paddle Board Package is an all new shape and is the perfect modular SUP for your adventurous needs! Featuring an easy to install windsurf mount, this inflatable stand up paddle board can take you wherever you want to go and back again with a little help from mother nature! At only 22 pounds inflated the Aero Venta SUP is extremely transported from adventure to adventure. The Aero Venta also features innovative technologies like our EZ Lock Fin, X-Stitching Construction, Heat bonded technology (for quality and safety), and a traction rail on the bottom of the SUP board for more control of the board on the surface of the water!

- 3 year warranty after registration
- Heat bonded technology: more layer quality and safety
- Non-slip EVA foam pattern, allows comfortable long term SUPing
- Lightweight X-dropstitching construction
- Stringer on top and bottom for more stiffness
- Age range: 9 years and up
- Traction rail on bottom of the board for more control
- 8" EZ lock fin & molded sidefins
- · Bungee storage net
- Easy-to-carry neoprene handle with paddle holder
- · Halkey Roberts Valve
- D-ring on tip and tail
- Nose rocker: 9", Tail rocker: 0"