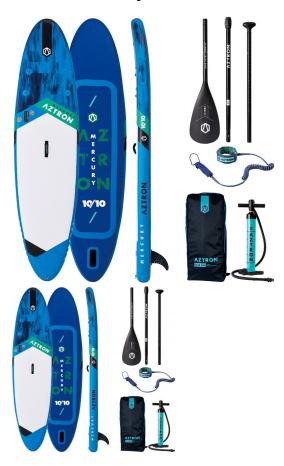

## Description

With the Double Chamber Technology, Aztron redefines the safety standards of the inflatable stand-up paddle board industry. Two features mark the difference: the separate inner chamber ensures 50 percent buoyancy of the total board floatation, therefore guaranteeing the rider safety in case anything happens on the water. The added chamber features an integrated construction with extra air pillars and sidewalls placed in the standing area, which is most critical to an iSUP and gives the board 30 percent more stiffness. With the Aztron Double Chamber construction, it makes the rider feels just like paddling on a hard board. Aztron applies the Double Chamber technology on all of their air boards.