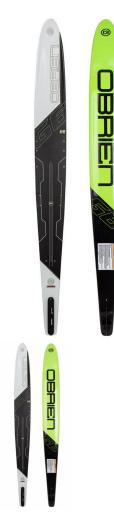

## O'Brien G6 Slalom Ski 2022

Rating: Not Rated Yet **Price** Sales price £599.99

Discount £-150.00

Ask a question about this product

Manufacturer OBrien

Description

The G6 is a well-balanced competition waterski that pairs speed and predictability for deep line slalom skiing. With its full carbon fiber construction, the G6 has a lightweight, fast, and responsive design that flexes perfectly to smooth out turns and make it easier to get to that next buoy. Mounted with the fully adjustable O'Brien Insight fin, the G6 can easily be tuned to dial in your performance needs.

## Features

- Lengths 66", 67", 68"
- Full Carbon Fiber Construction Lightweight, responsive, and snappy
- Flex Pro
- Rapid Response Tunnel Performance concave tunnel for rapid edge-to-edge transitions and a stronger hold on turns
  Insight Fin with Pro Wing