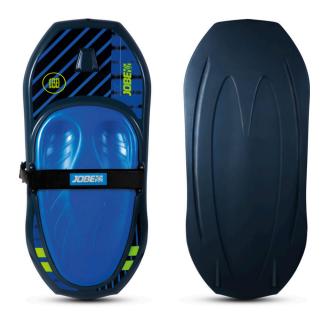

## JOBE SENTRY KNEEBOARD BLUE

Check out the Jobe Sentry Kneeboard Blue! This kneeboard is fully padded from it's EVA foam knee pad and strap to keep those landings nice

and smooth. The Sentry also features molded in fins for extra traction plus an easy start handle hook to make getting up a breeze. The Jobe Sentry is the perfect kneeboard for beginners looking for a forgiving first experience on the water!

- Easy start handle hook
- Comfortable EVA foam knee pad
- Fully padded single kneeboard strap
- Molded fins for extra traction
- Twin tip
- Max rider weight 120kg | 264,6 lbs