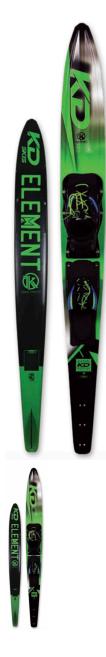

KD Krypton Slalom Ski Blank 2020

KD KRYPTON SLALOM SKI Choose your weapon –Carbon model. Introducing a new design to the Kd Range. This ski is specifically developed to improve your skiing. Cross course speed, ability to gain width on the boat, tight radius turns and stability. We could go on, but we think you should just choose one and go ski, you will not be disappointed. Available Sizes: 66", 68"

## FEATURES

- Carbon InlayPU CoreLifting Rail

- Adjustable Fin System
  Competition foil