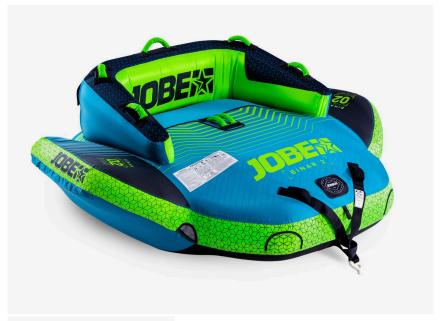

## **JOBE BINAR TOWABLE 2P**

With a variety of multiple riding options, the Binar is your new toy for endless fun and energy on the water! The Binar is ready to be used as wild ride when users sitting down, kneel or do other crazy stuff. Just tow the rope to one of it's 2-way quick connector tow points and find out. A multitude of comfy foam-filled handles facilitate all your creative multiple rider positions. Equipped with patterned rough 840D nylon cover.

• 7 Handles with neoprene knuckle guards

1 / 2

- Max 2 Persons towable

- Multi position towable
  One way Boston valve
  Quick connector for easy towing
- 840 Denier nylon cover28 gauge PVC
- Dimensions when deflated : 81" x 78" | 206 x 198cm