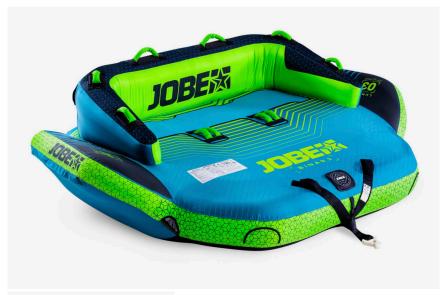

## **Jobe Binar Towable 3P**

The 3 person Binar towable is one of our most popular towables, for a reason! It has two tow points for endless fun, no matter which way you use it! We have upgraded the Binar 3P with an even more comfortable soft-top and backrest to give you that super-comfy ride. Easily connect with the 'quick connector' to its two tow points and switch from sitting back to its comfy inflatable back support to a sporty kneeling positions. This family-fun tube has been equipped with two neoprene handles and a one way valve and has been covered in 840 denier strong nylon around a 28 gauge PVC bladder. The material consists of double stitched nylon for extra strength.

- 3 year warranty after registration
- 10 Handles with neoprene knuckle guards

1 / 2

- 2 neoprene handles
- Double stitched nylon
- Max 3 persons towable
- Multi position towable
- One way Boston valveQuick connector for easy towing
- Soft top armrest guard
- Soft top on the top of the backrest
- 840 Denier nylon cover
- 28 gauge PVC
  Dimensions when inflated: 85 x 72 x 28" | 215 x 183 x 70cm
- Dimensions when deflated: 98" x 73" | 250 x 186cm
  Deck height: 13" | 34cm