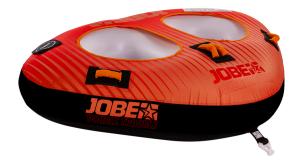

## Jobe Double Trouble Towable 2P 2022

Jobe Double Trouble

- Nylon cover/Heavy Duty PVC
- 4 EVA foam filled webbing handles with neoprene knuckle guards
- 1 Air chamber & 1 safety chamber
- Water drains and covered "Boston" valve
- Quick connector

Rider capacity : 2 Persons / Deflated size : 76"x60"/193x152cm

Rating: Not Rated Yet **Price** Sales price £169.99

Discount

Ask a question about this product

Manufacturer<u>Jobe</u>

Description

## JOBE DOUBLE TROUBLE TOWABLE 2P

Double Trouble but twice the fun. The Double Trouble towable is our most accessible and affordable 2 persons towable. Jobe's double trouble is build with strong and durable 840D nylon and a 24 gauge PVC bladder and equipped with a easy one way boston valve and quick rope connector.

- 3 year warranty after registration
- 4 Handles with neoprene knuckle guards
- Double stitched nylon
- Max 2 Persons towable
- One way Boston valve
- Quick connector for easy towing
- 840 Denier nylon cover
- 24 Gauge PVC
- Dimensions when inflated: 51,9 x 70,8 x 16,9" | 132 x 180 x 43cm
- Dimensions when deflated : 57" x 74,8" | 145 x 190 cm