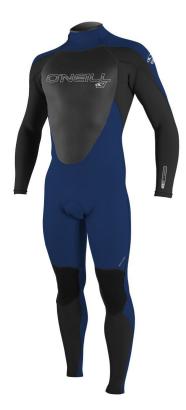

## O'Neill Epic Full 3/2mm Available 25th June

Rating: Not Rated Yet **Price** Sales price £169.99

Discount

Ask a question about this product

ManufacturerO'Neill

Description

The Epic has many of the same sick features as our high-end wetsuits, including 100% UltraFlex neoprene, double seal neck closure, LSD (lumbar seamless design) and re-engineered covert blackout zip. Clean graphics and sharp style lines make the Epic the best value in the industry. Available in Sizes XS-3XL,MS,MT,LS,LT,XLS.

- Smooth Skin FluidFlex<sup>19</sup> Firewall
  UltraFlex DS Neoprene
  Krypto Knee Padz
  Glued and Bilndstitched Seams
  Double Super Seal Neck
  New Glued in Covert Zipper Construction
  Updated Vetor Closure
  External Kay Pocket with Loop
  Strategic Seamless Paddle Zones
  LSD: Lumbar Seamless Design