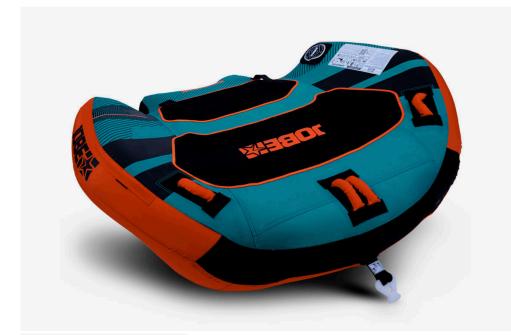

## Jobe Airstream Towable 2P 2022 Orange

## Airstream II

- Full nylon cover/Heavy duty PVC
- Comfortable neoprene pad
- 4 EVA foam filled webbing handles with neoprene knuckle guards
- 1 flat webbing handle
- 2 Air chambers
- 2 Water drains, covered "Boston" valve and speed valve

## JOBE AIRSTREAM TOWABLE 2P

Seatbelts fasted? Climb on board on the Airstream and be prepared for a bumpy flight. This is one of our top sellers and for good reason. The Airstream is manufactured with a 840 denier nylon cover, which makes the Airstream stronger than most competitors. It's well-thought out form gives users a lively, energetic feeling and make them literally fly over the water. A one way valve and quick connector make this tube super user-friendly.

- <u>3 year warranty after registration</u>
- 4 Handles with neoprene knuckle guards
- Double stitched nylon
- Max 2 Persons towable
- One way Boston valve
- Quick connector for easy towing
- 840 Denier nylon cover
- 28 gauge PVC
- Dimensions when inflated: 70,8 x 59 x 23,6" | 180 x 150 x 60cm
- Dimensions when deflated : 74" x 65" | 188 x 166cm